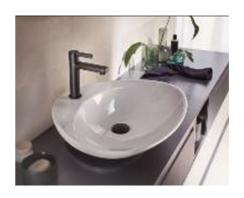

## **NOBILI LIRA UNO**

Designed by Piet Billekens for Nobili Rubinetterie, the Lira Uno mixer has a soft shape with accentuated corners and a rectangular spout.

Lira Uno is available in the classic version (h.18.7 cm) or a 28.7 cm tall version, with four finishes: Chrome, Polar white (matte white), Velvet black (matte black) and Diamond smoke (dark chrome).

## Nobili Lira Uno technical sheet

Design: Piet Billekens

Description: single-control mixer for washbasin

Sizes: 18.7 cm and 28.7 cm

Finishes: Chrome, Polar White, Velvet Black and

Diamond Smoke